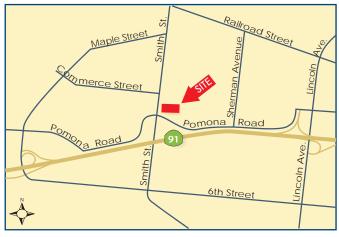

## Location

1471, 1485 & 1499 Pomona Road 118 Industrial Way Corona, CA 92882

### **Features**

- Direct Street Frontage on Pomona Road and Smith Street
- M-1 Zoning
- 100 Amps, 120/208 Volt, 3 Phase
- 2:1 Parking Ratio
- Skylights in all Units
- Ground Level Loading Doors
- 14' Clear Height
- Well Managed and Maintained