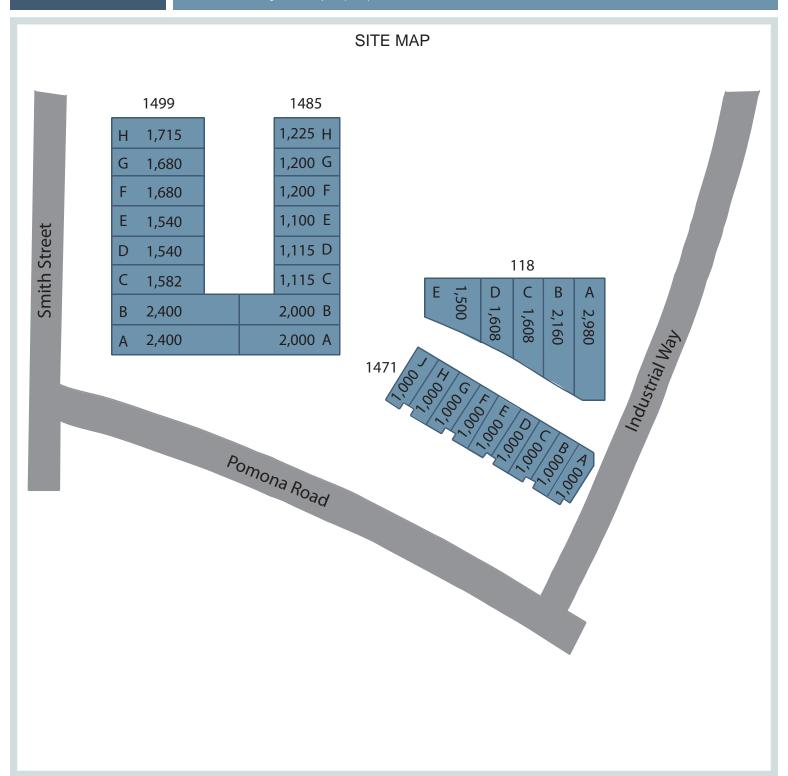

## Location

1471, 1485 & 1499 Pomona Road 118 Industrial Way Corona, CA 92882

### **Features**

- Direct Street Frontage on Pomona Road and Smith Street
- M-1 Zoning
- 100 Amps, 120/208 Volt, 3 Phase
- 2:1 Parking Ratio
- Skylights in all Units
- Ground Level Loading Doors
- 14' Clear Height
- Well Managed and Maintained