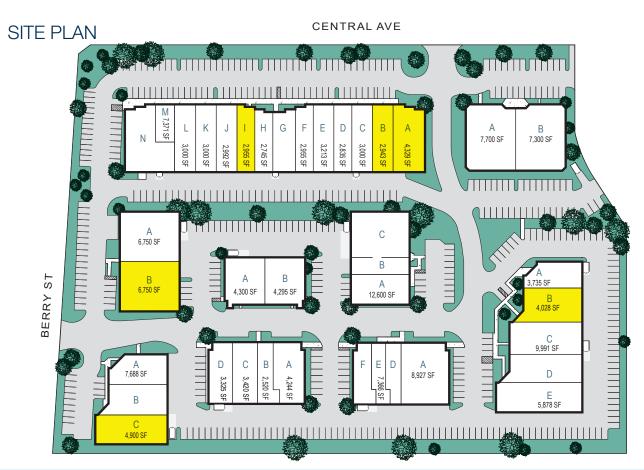

#### **SELDEN MCKNIGHT**

500-590 W Central Avenue, Brea, CA

| Address         | Unit | Total Size SF | Lease Rate PSF | Comments                |
|-----------------|------|---------------|----------------|-------------------------|
| 510 Central Ave | В    | ±4,028        | \$1.55 MG      | Available May 1, 2025   |
| 590 Central Ave | Α    | ±4,329        | \$1.55 MG      | Available Now           |
| 590 Central Ave | В    | ±2,943        | \$1.55 MG      | Available Now           |
| 590 Central Ave | I    | ±2,992        | \$1.55 MG      | Available March 1, 2025 |
| 684 N Berry St  | С    | ±4,900        | \$1.55 MG      | Available Now           |
| 690 N Berry St  | В    | ±6,750        | \$1.55 MG      | Available Now           |