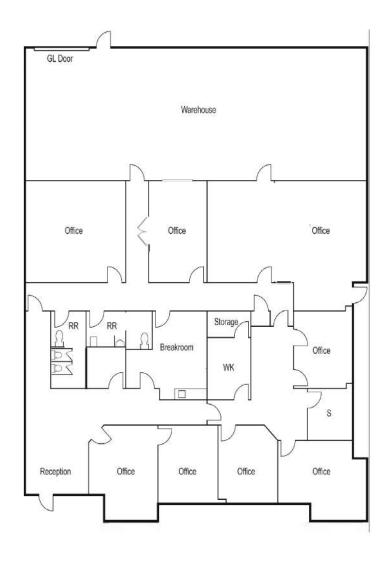

#### **SELDEN MCKNIGHT**

**//DWS** 

690 N Berry St, Unit B, ±6,750 Square Feet

### FLOOR PLAN 690 N Berry St, Unit B

\*Floor Plan Not to Scale