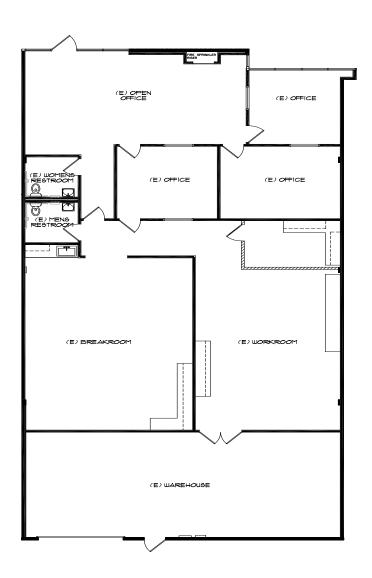

#### **SELDEN MCKNIGHT**

510 Central Avenue, Unit B, ±4,028 Square Feet

### FLOOR PLAN

510 Central Avenue, Unit B

\*Floor Plan Not to Scale