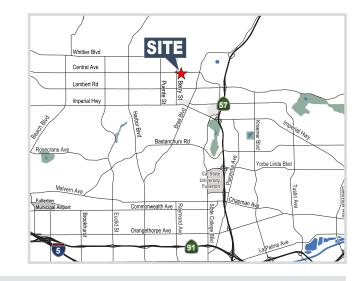

500-590 W Central Avenue, Brea, CA

±2,943 - ±23,000 SQUARE FEET INDUSTRIAL | R&D | OFFICES FOR LEASE