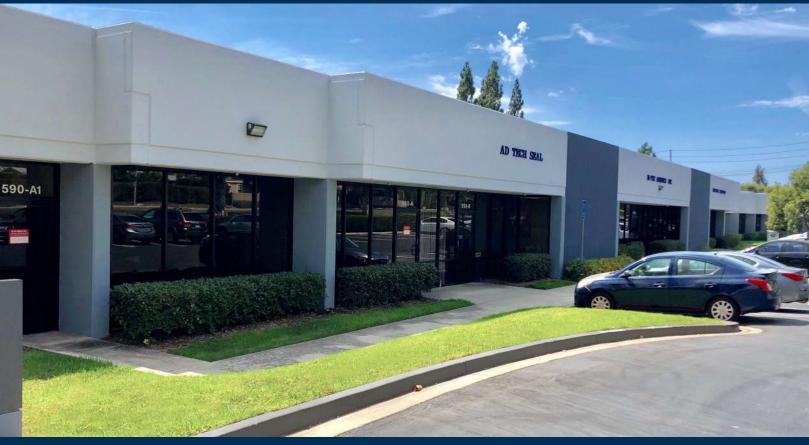

500-590 W Central Avenue, Brea, CA

±2,943 - ±23,000 SQUARE FEET INDUSTRIAL | R&D | OFFICES FOR LEASE

#### **PROPERTY FEATURES**

- Quality Business Park Environment
- Recent Building Renovations
- · Light Industrial, R&D, and Office Use
- Excellent Truck Access
- 57 Freeway Access
- Close Proximity to Retail and Restaurants
- 20-80% Office Build Out
- 14' Warehouse Clearance
- Warehouse Fire Sprinklers