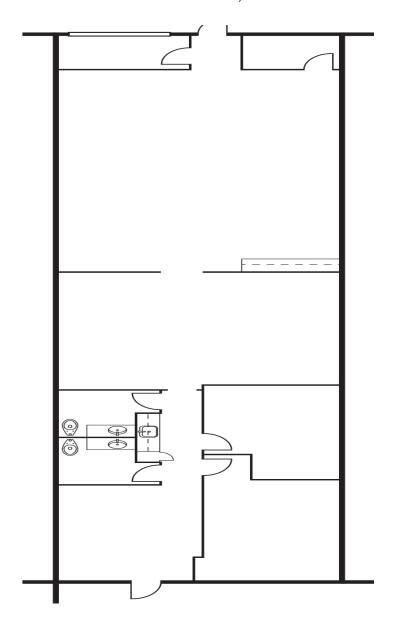

#### **SELDEN MCKNIGHT**

590 Central Avenue, Unit I, ±2,992 Square Feet

### FLOOR PLAN

590 Central Avenue, Unit I

\*Floor Plan Not to Scale