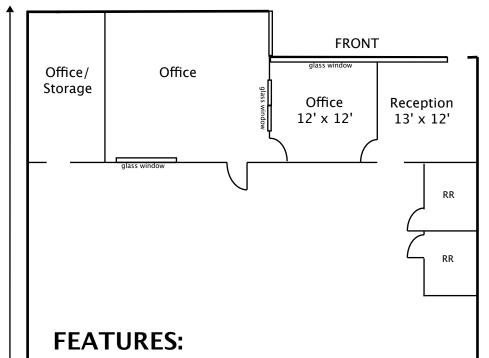

## **BATAVIA GLEN PHASE 1**

1040 N. BATAVIA ST. STE. B ORANGE, CA 92867

- Approximately 4,278 sq.ft.
- 3 offices, reception, 2 restrooms, warehouse with 12' x 12' rear loading door
- 3-phase power, 110/280v, 200 AMPs
- High warehouse ceiling, fire sprinklered
- Air conditioned/heated, carpeted office
- Fiber Optic Cable for fast internet
- On site leasing office, mailing center, two restaurants, hair/nails salon
- Near 57/55/91/22 Freeways